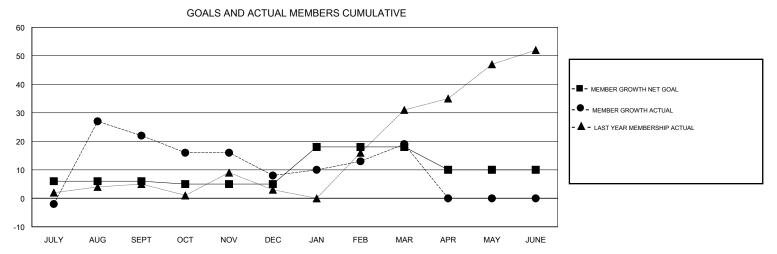

## **LOCATION SLOVENIA**

| Clubs                 |               |           |               | Members               |                           |                         |                                              |
|-----------------------|---------------|-----------|---------------|-----------------------|---------------------------|-------------------------|----------------------------------------------|
| RESULTS FOR 2017-2018 |               |           |               | RESULTS FOR 2017-2018 |                           |                         |                                              |
| QUARTER               | NEW CLUB GOAL | NEW CLUBS | DROPPED CLUBS | QUARTER               | MEMBER GROWTH NET<br>GOAL | MEMBER GROWTH<br>ACTUAL | DROPPED MEMBERS ACTUAL (including transfers) |
| JULY/AUG/SEPT         | 0             | 1         | 0             | JULY/AUG/SEPT         | 6                         | 41                      | 19                                           |
| OCT/NOV/DEC           | 0             | 0         | 0             | OCT/NOV/DEC           | -1                        | 14                      | 27                                           |
| JAN/FEB/MAR           | 0             | 0         | 0             | JAN/FEB/MAR           | 13                        | 19                      | 8                                            |
| APR/MAY/JUNE          | 0             | 0         | 0             | APR/MAY/JUNE          | -8                        | 0                       | 0                                            |